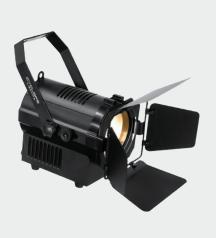

FR 50T is designed for short distance wash. It is a super compact easy to set up LED Fresnel powered by 50 watts 2700K-6500K tunable white LED. Featuring 25° to 90° zoom, 95 CRI, 90 R9, rotary control of dimmer. It delivers a smooth, soft and flat field of light. A barn door is included to shape the light.

Light output: 6600 Lux @ 1m @ 25°

**KEY** 5 Dimmer curves

FEATURES Strobe

Video flicker free

PMMA polymethyl methacrylate lens

Barn doors included

**CONTROL &** Control protocols: Rotary, DMX, RDM **PROGRAMMING** Control channels: 1, 2, 3, 4 CHs