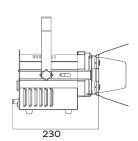

**ELECTRICAL** Input voltage: AC100-240V/50-60Hz

**CONNECTIONS** DMX Connections: 3 pin XLR In/Out male and female

Power connections: PowerCon In/Out

**PHYSICAL** Dimensions: 230 x 156 x 279mm

Net weight: 1.7 Kg (barn door included)