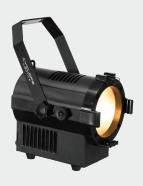

FR 50T is designed for short distance wash. It is a super compact easy to set up LED Fresnel powered by 50 watts 2700K-6500K tunable white LED. Featuring 25° to 90° zoom, 95 CRI, 90 R9, rotary control of dimmer. It delivers a smooth, soft and flat field of light. A barn door is included to shape the light.