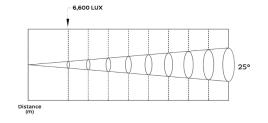

Light output: 6600 Lux @ 1m @ 25°

**KEY** 5 Dimmer curves

FEATURES Strobe

Video flicker free

PMMA polymethyl methacrylate lens

Barn doors included

**CONTROL &** Control protocols: Rotary, DMX, RDM **PROGRAMMING** Control channels: 1, 2, 3, 4 CHs

Color: Black

Housing: Aluminum

IP rating: 20

Operating temperature: -5°C/45°C

**Luminous Diagram** 